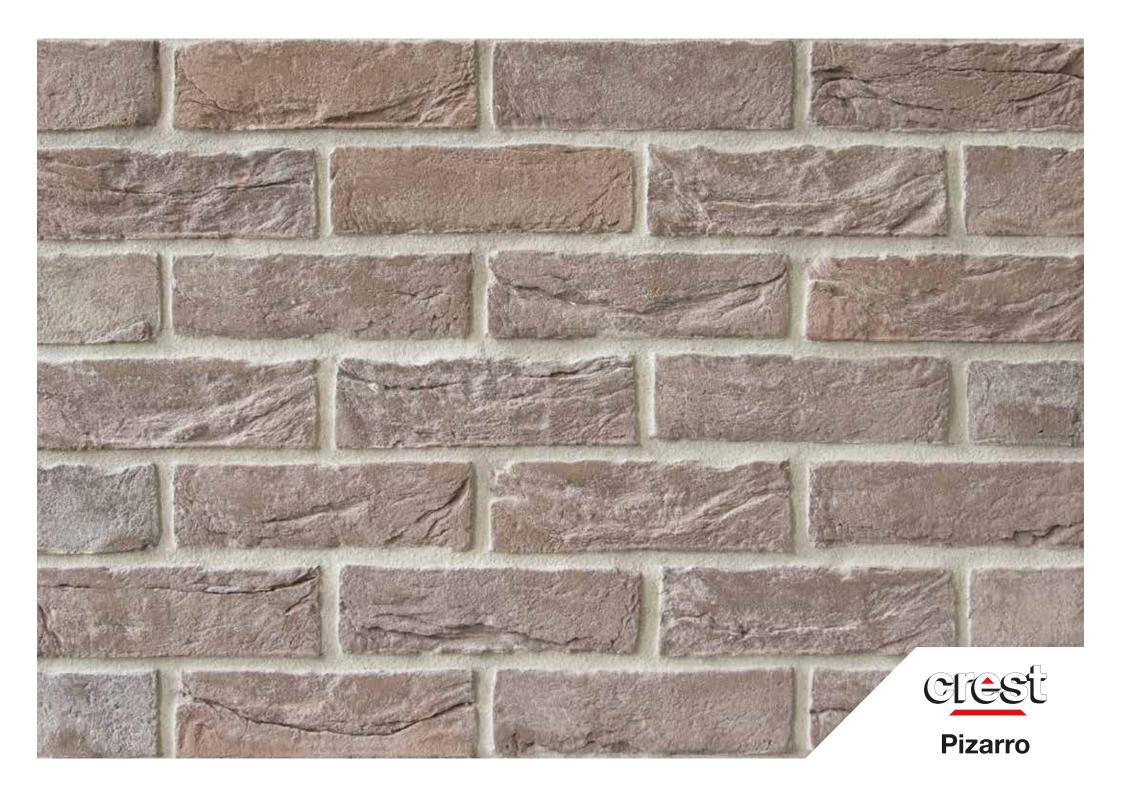

## Pizarro

**size** 65mm

compressive strength ≥20N/mm<sup>2</sup>

water absorption ≤15%

**durability** FL / F2

weight per pack 65mm: 1100kg

**pack size** 65mm: 540

active soluble salts content S2

**dry weight per brick** 2.0kg

dimensional tolerences T1 Range Category R1

All faces of this brick can be used which provides different tones to the appearance of the final brickwork

BUILDING PRODUCTS

The colours shown on this card can vary due to limitations of the printing process and variation if viewed on a screen or monitor. With this in mind we advise all customers to view a sample of the actual product before ordering. Crest Bricks are manufactured from natural raw materials and are subject to slight colour variations, which usually enhance their appearance, please consider that the appearance of brick products can differ in various lighting and weather conditions. Crest reserve the right to change designs without notice. All products are subject to availability and our standard conditions of sale which are available on request.